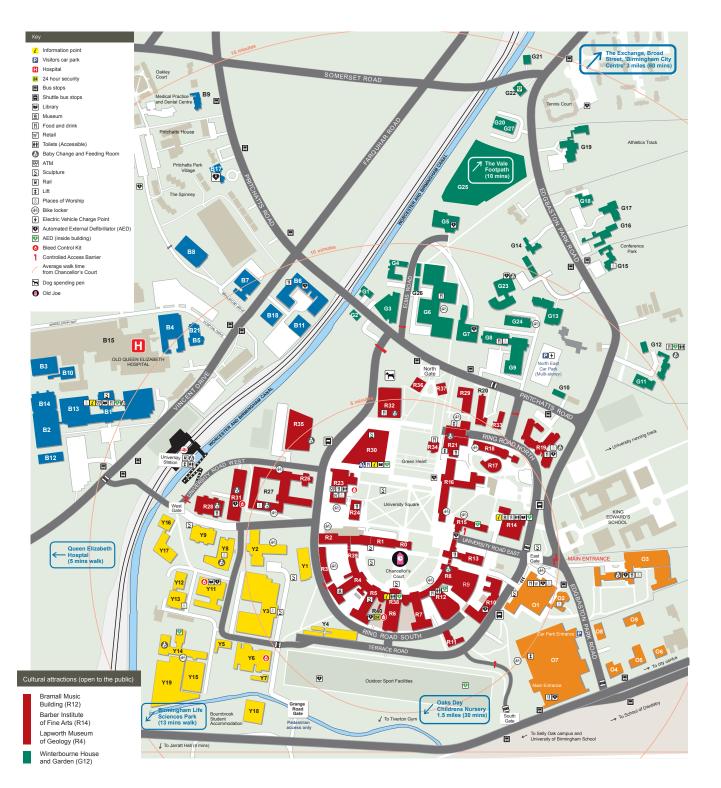

# **Edgbaston Campus Map**

#### Red Zone

R0 The Harding Building R1 Law Building R2 Frankland Building R3 Hills Building R4 Aston Webb – Lapworth Museum R5 Aston Webb – B Block Aston Webb – Great Hall R6 R7 Aston Webb – Student Hub R8 Physics West R9 Nuffield **R10** Physics East R11 Medical Physics R12 Bramall Music Building R13 Povnting Building R14 Barber Institute of Fine Arts R15 Watson Building R16 Arts Building R17 Ashley Building R18 Strathcona Building R19 Education Building R20 J G Smith Building R21 Muirhead Tower R23 University Centre R24 Staff House R26 Geography & Environmental Sciences R27 Biosciences Building R28 Murray Learning Centre R29 The Alan Walters Building R30 Main Library R31 Collaborative Teaching Laboratory R32 Teaching and Learning Building R33 Fry Building R34 Cuore R35 Molecular Sciences Building R36 Pritchatts Lodge 1 R37 Pritchatts Lodge 2 R38 Aston Webb Dome & Semi-Circle R39 Aston Webb Semi-Circle (West)

# R40 Security

#### Blue Zone

- B1 Medical School
- B2 Institute of Biomedical Research
- B3 Institute of Translational MedicineB4 Robert Aitken Institute for
- Clinical Research B5 Denis Howell Building
- B6 Institute of Research and Development
- B7 90 Vincent Drive
- B8 Henry Wellcome Building for
- Biomolecular NMR Spectroscopy B9 University Medical Practice
- B10 Advanced Therapies Facility
- B11 Biomedical Innovation Hub
- B12 Health Services Research Centre
- B13 Wolfson Centre for Medical Education
- B14 Medical School Extension
- B17 13 Pritchatts Road
- B18 Information & Computer Technology (ICT)
- B21 Cancer Immunology Building

## Orange Zone

- O1 The Guild of Students O2 St Francis Hall
- O3 University House
- O4 Ash House
- O5 Beech House
- O6 Cedar House
- O7 Sport & Fitness
- O8 Fir House O9 Elm House
- Green Zone
- 32 Pritchatts Road G1 G2 31 Pritchatts Road G3 European Research Institute G4 3 Elms Road G5 Computer Centre G6 Metallurgy and Materials G7 IRC Net Shape Laboratory G8 Gisbert Kapp Building G9 52 Pritchatts Road G10 54 Pritchatts Road - The Institute of Advanced Studies G11 Maples Nurserv G12 Winterbourne House and Garden G13 Hornton Grange G14 Garth House G15 Westmere G16 Lucas House G17 Peter Scott House G18 Priorsfield G19 Park House G20 Wolfson Advanced Glasshouses G21 Park Grange G22 Elms Day Nursery G23 Edgbaston Park Hotel and Conference Centre G24 Centre for Human Brain Health G25 Environmental Research Facility G26 Plasma Furnace G27 Elms Glasshouses

### Yellow Zone

- Y1 The Old Gym Y2 Haworth Building
- 2 Haworth Bu
- Y3 Y3
- Y4 Terrace Huts Y5 Estates West
- Y6 Maintenance Building
- Y7 Landscape Services Building
- Y8 Engineering Building
- Y9 Computer Science
- Y11 Chemical Engineering
- Y12 Biochemical Engineering
- 12 Biochemical Engineering
- Y13 Chemical Engineering Workshop Y14 Sport, Exercise and
- Rehabilitation Sciences Y15 Civil Engineering Laboratories
- Y16 Y16
- Y17 Public Health
- Y18 Bournbrook Sports Pavilion
- Y19 NBIF