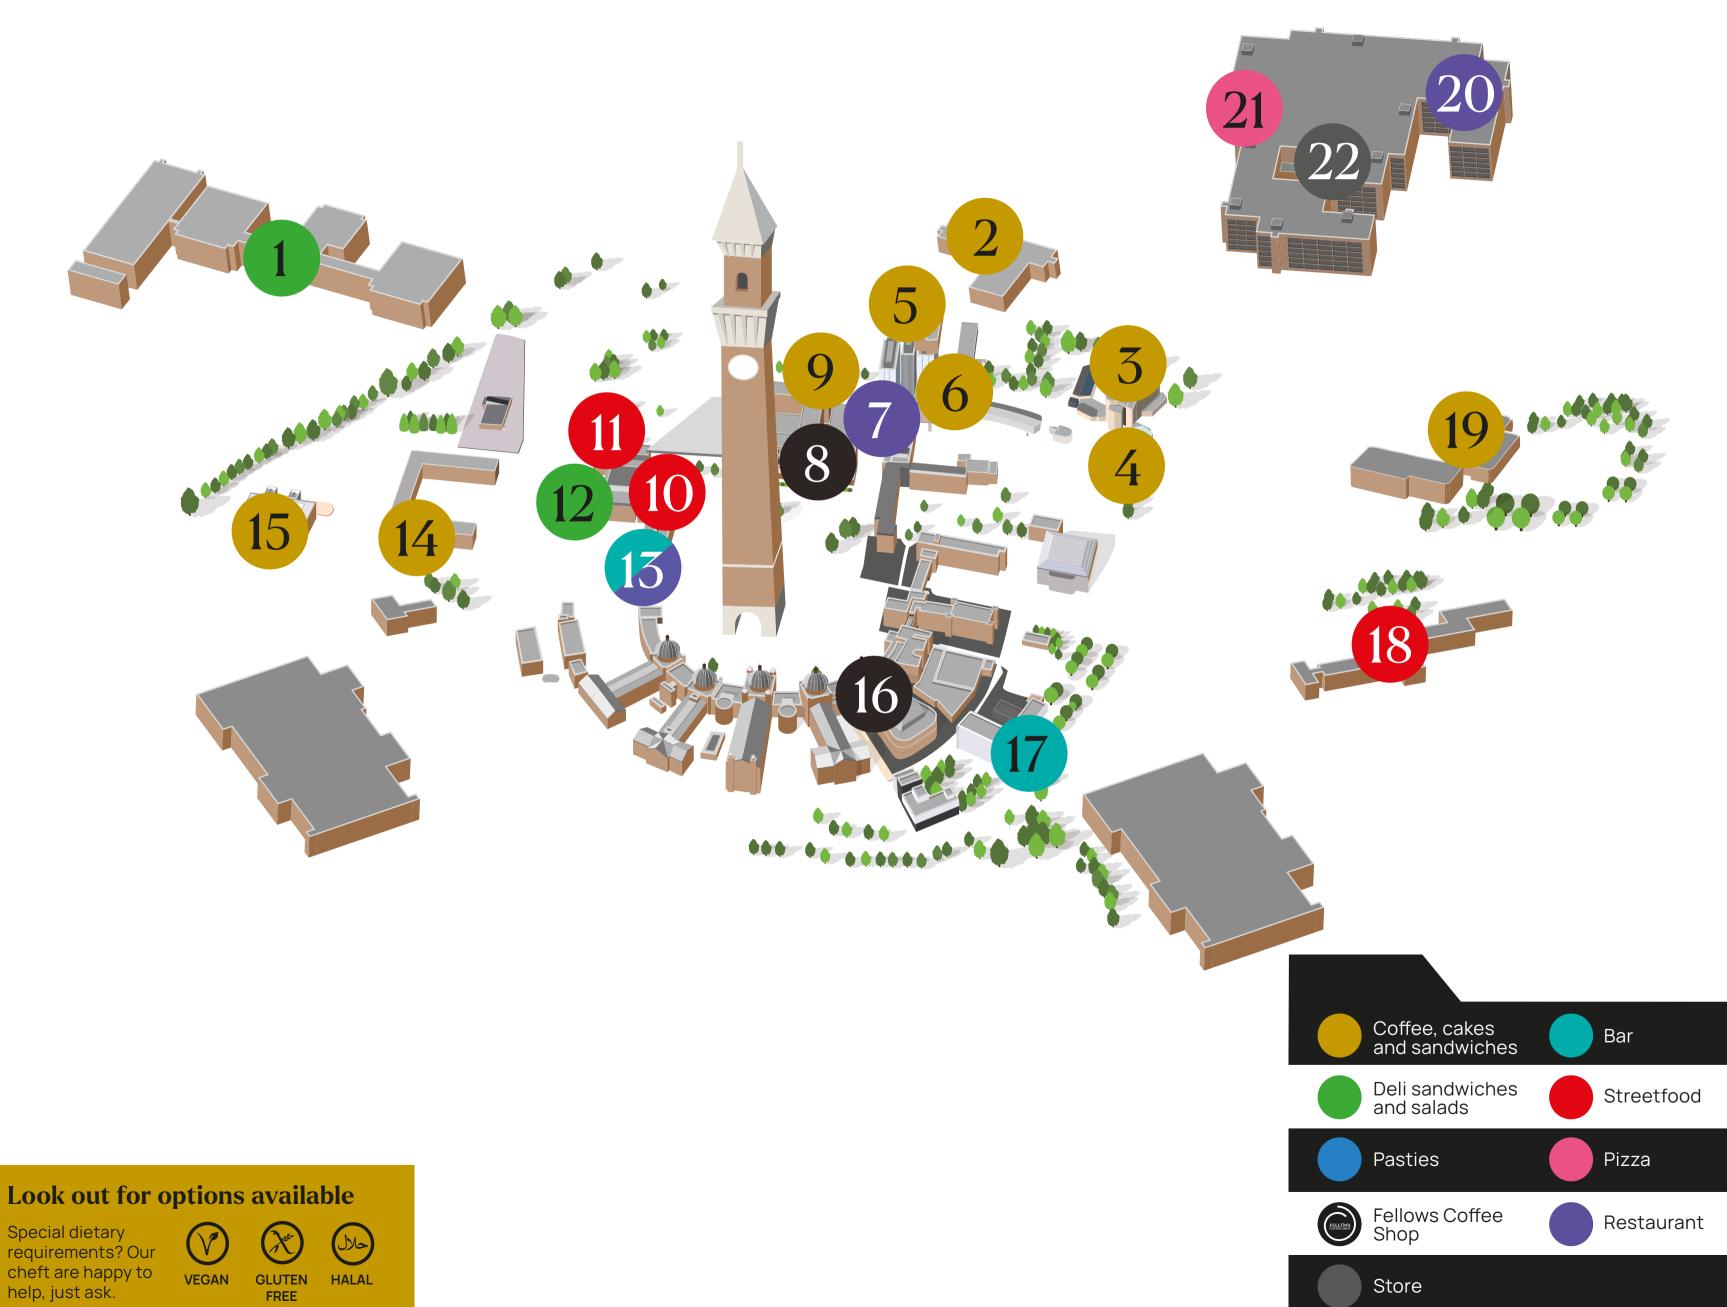

## Our outlets

- Med Café Medical School
- 2 Park Life Café Birmingham Research Park
- Café 52 Gisbert Kapp
- Penny's Café **Education Building**
- 5 Post Grad Café Alan Walters Building
- 6 Muirhead Café Muirhead Tower
- 7 Cuore Green Heart
- 8 Fellows Coffee Shop Library
- 9 Atrium Café Teaching & Learning Building
- **10** Campus Infusion University Centre
- Cantina University Centre
- 12 Metro University Centre
- **13** Bratby Bar Staff House
- - Collaborative Teaching Laboratory
- **15** Campus Express Murray Learning Centre
- (16) Fellows Coffee Shop The Bramall
- Joe's Bar
- The Guild of Students **18** Café 1902
- Business School 19 Terrace Tea Room Winterbourne House and Garden
- 20 Vale Infusion Shackleton, The Vale
- 21 Shackleton Lounge Shackleton, The Vale
- Costcutter Shackleton, The Vale\*