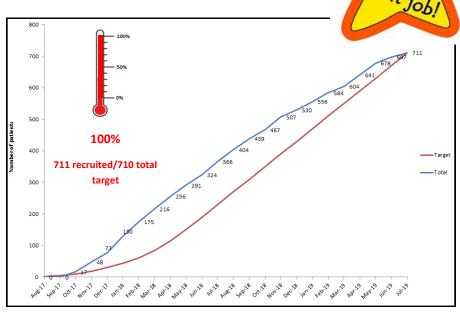

# MifeMiso recruitment target reached!

Welcome to the eighth edition of the MifeMiso newsletter and we hope you've been enjoying the summer weather!

We're delighted to confirm that the MifeMiso recruitment target of 710 was reached on 22nd July 2019 with **UCLH** recruiting the 710th lady! Congratulations and well done to all our sites on such a fantastic effort to ensure the recruitment target was achieved ahead of time!

Following this, the trial formally closed to randomisation on 31st July 2019 with a total of 711 participants.

The priority now is to ensure all data entry and data queries are completed promptly in order for the database to be locked and the final analysis to be conducted. We would appreciate your cooperation in responding to any data queries in a timely manner.