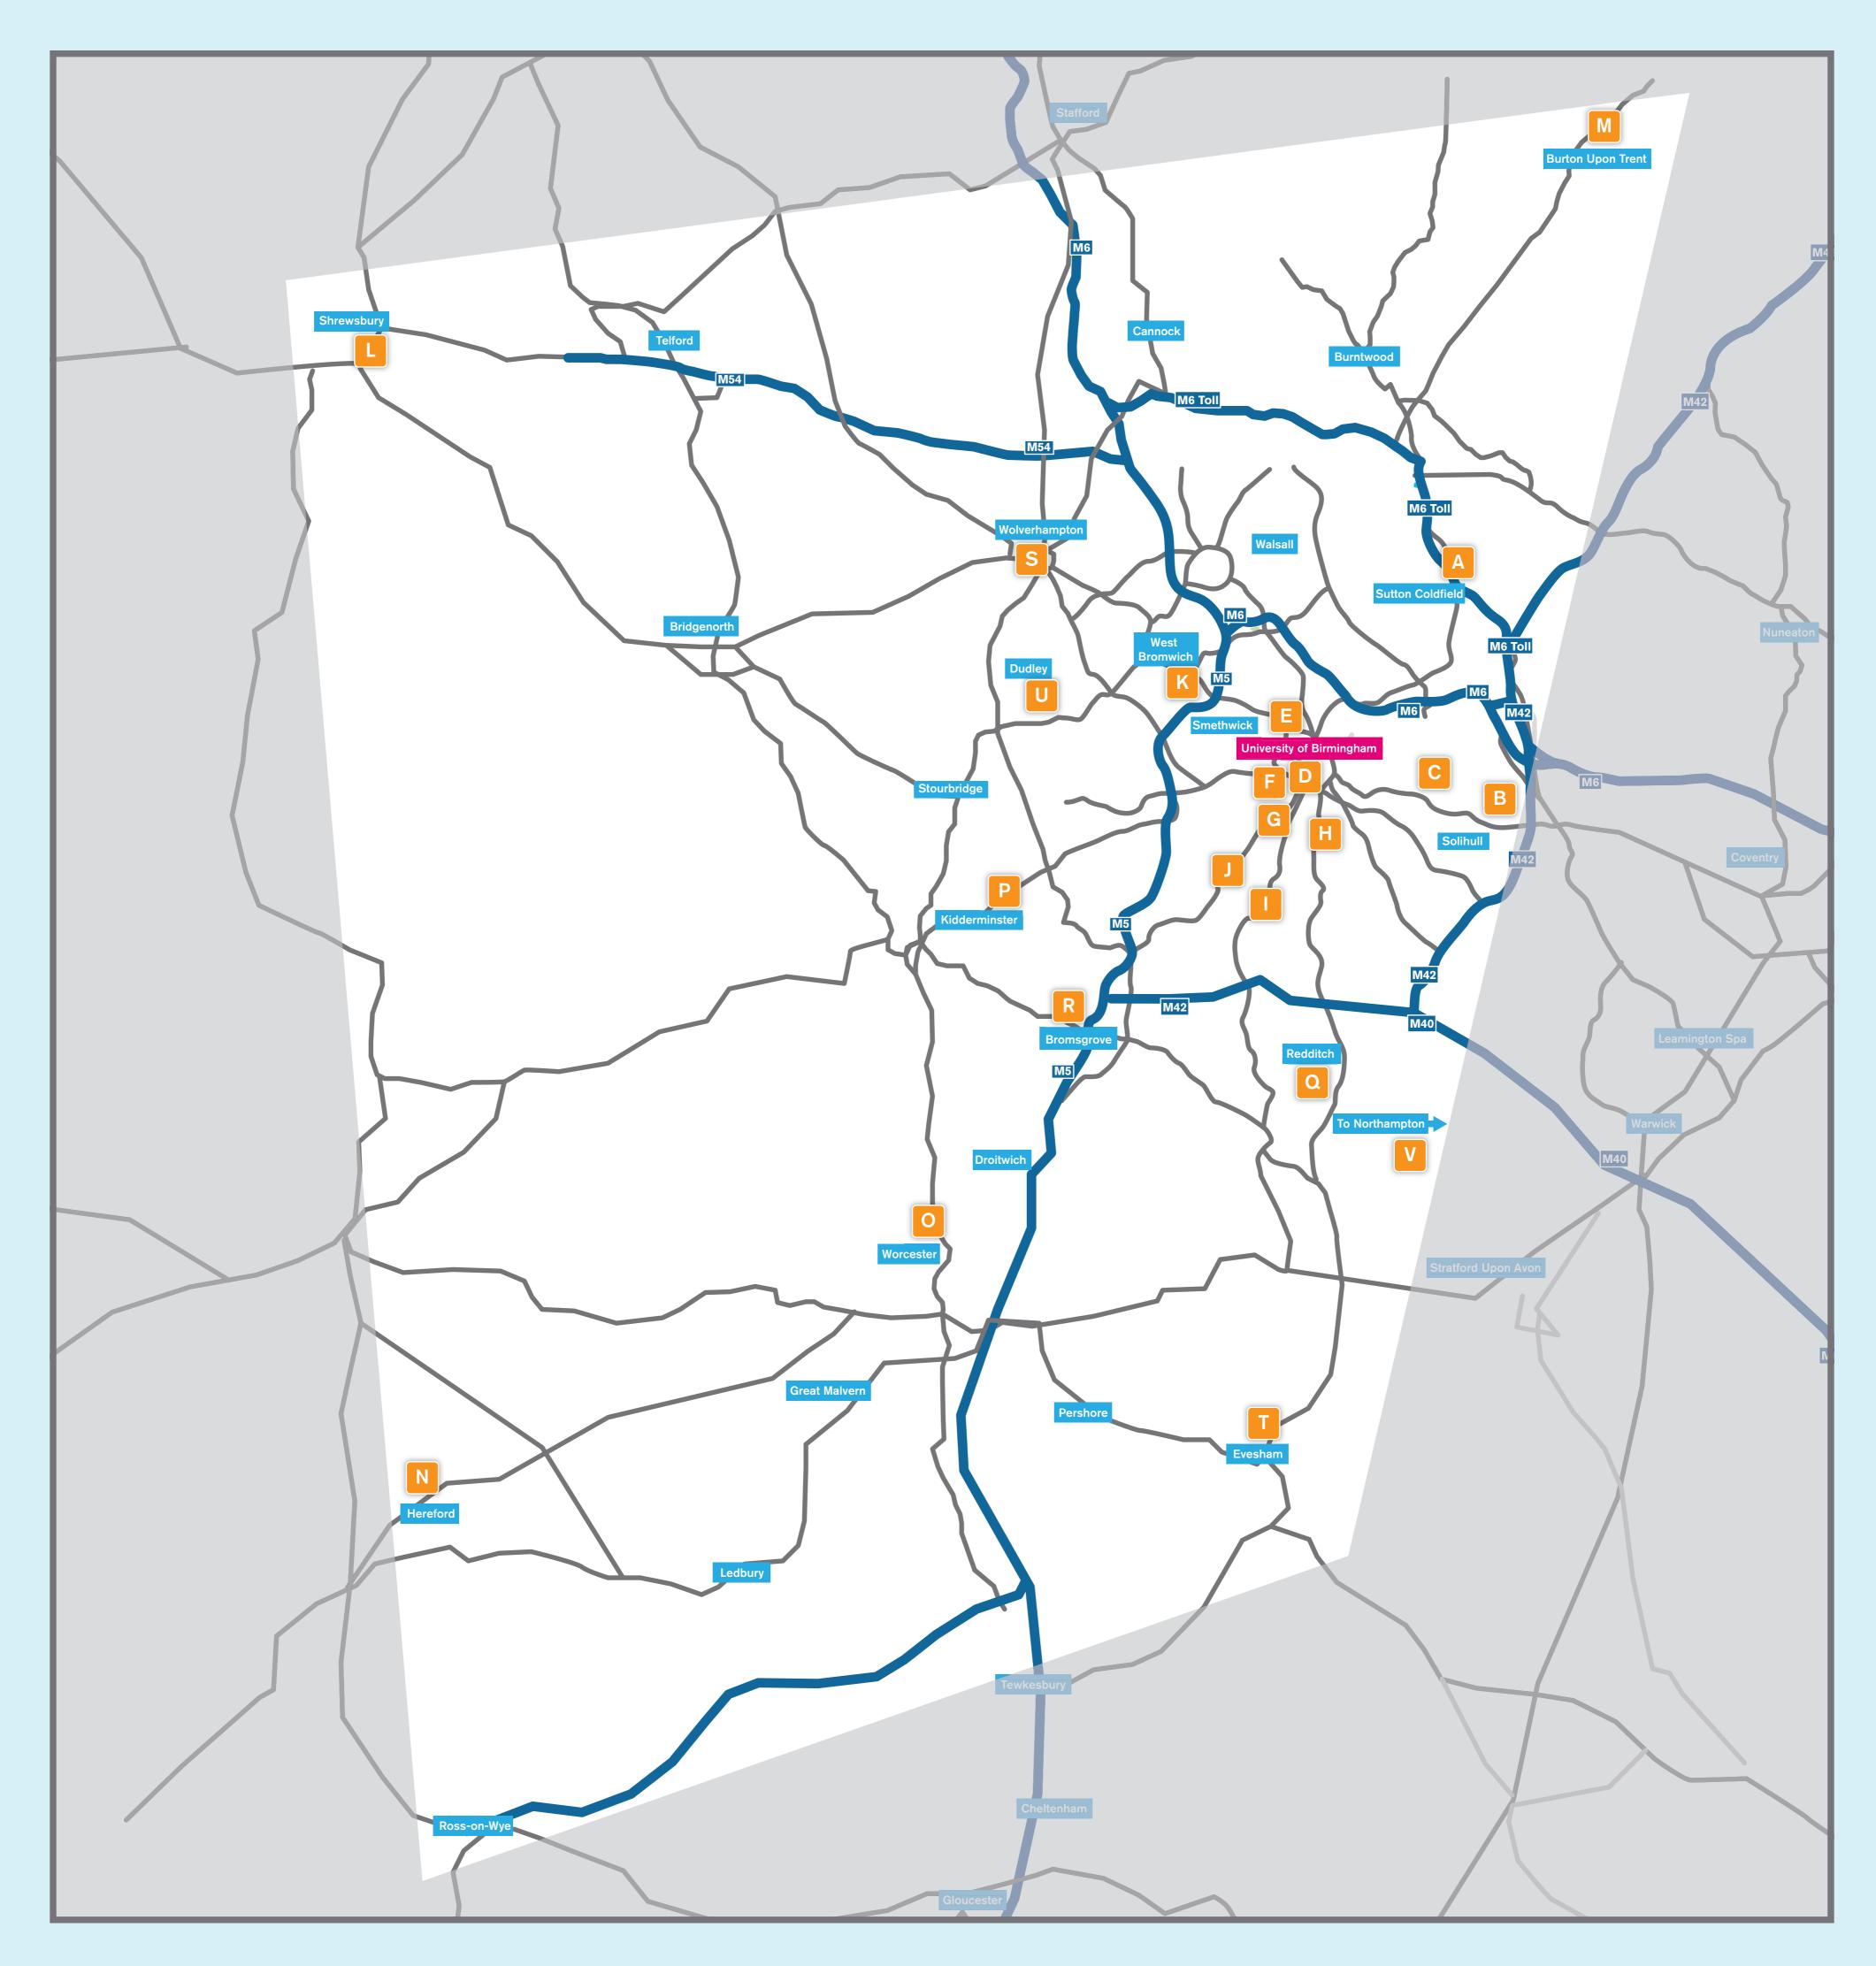

## Physiotherapy Practice Placement Locations

## **Key for Hospitals**

- A Good Hope Hospital
- **B** Solihull Hospital
- **G** Heartlands Hospital
- Childrens Hospital
- **E** City Hospital
- **Gueen Elizabeth Hospital**
- G Priory Hospital

- **Moseley Hall Hospital**
- West Heath Hospital
- Royal Orthopaedic Hospital
- K Sandwell General Hospital
- Royal Shrewsbury Hospital
- **M** Queens Hospital (Burton)
- N Hereford County Hospital

- Royal Worcester Hospital
- Kidderminster Hospital
- Alexandra Hospital (Redditch)
- Princess of Wales
  Community Hospital
  (Bromsgrove)
- S West Park Rehabilitation Hospital (Wolverhampton)

- Evesham Community
  Hospital
- Russells Hall Hospital (Dudley)
- V St Andrew's Hospital (Northampton)